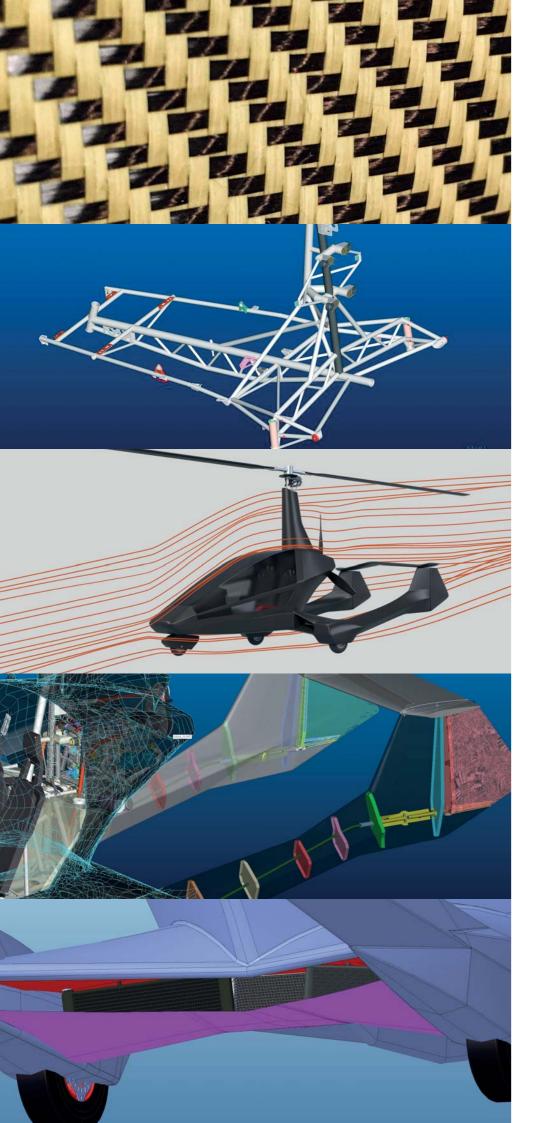

#### **Carbon Kevlar Hybrid**

The inside of the cabin is fully layered with CKH to provide *maximum safety* of the crew in case of an emergency.

#### **Safety Cage**

Nisus is supported by a full circumferential frame securing higher safety, therefore providing spectacular *panoramic views*. Gyroplane's support frame pressure control system.

#### Saving energy

Through its unique design, designed as a *Buoyancy* **body**, the faster it flies, the more you save.

#### Empennage

Its *novel design* with double rudder improves its functionality of manoeuvring at low speed, for example during landing.

#### **Engine Cooling**

Fits perfectly within our design, maintaining cooling of *Rotax 915IS* even at higher outside temperatures.