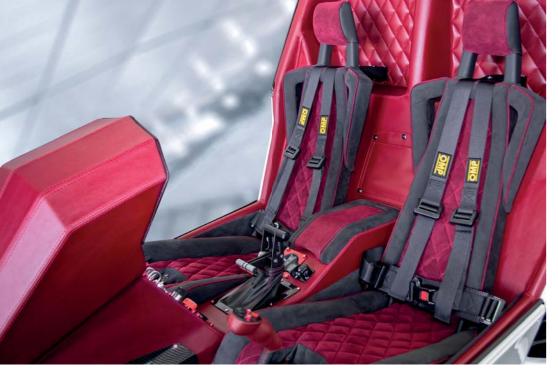

Enjoy your ride with the ability of closed and compact side-by-side cockpit, offering great internal habitability and panoramic views.

Introducing **NISUS**, a personal aircraft combining recreational and professional flying.

#### **INTERIOR (OPTIONAL)**

EFIS/EMS - Kanardia, Dynon, Garmin... Avionics of your choice on demand Flocked interior Cabin upholstery - car leatherette/leather/alcantara Bags in storage compartments Luggage compartment under the seats Heating Fire extinguisher Sun visor