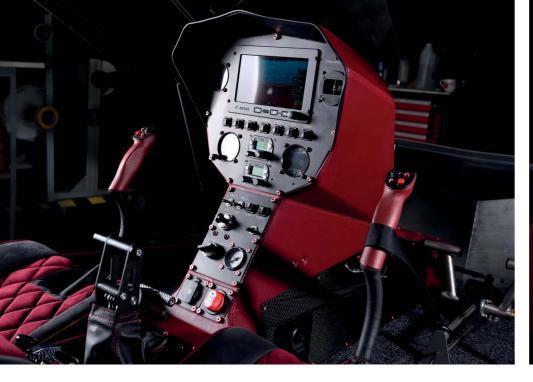

#### **INTERIOR (OPTIONAL)**

EFIS/EMS - Kanardia, Dynon, Garmin... Avionics of your choice on demand Flocked interior Cabin upholstery - car leatherette/leather/alcantara Bags in storage compartments Luggage compartment under the seats Heating Fire extinguisher Sun visor