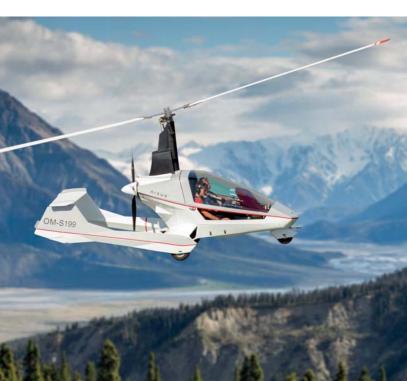

## gaming becomes real

NISUS gives you the ability and agility to learn to fly! It is effortless to pilot. Thanks to its compact design, you can take it anywhere you want and stow it in a small space. An all weather aircraft with great performance.

NISUS should be flown and enjoyed either as your own-special type of transportation to destinations you desire or as your professional flying companion for numerous monitoring, surveillance and safety purposes.