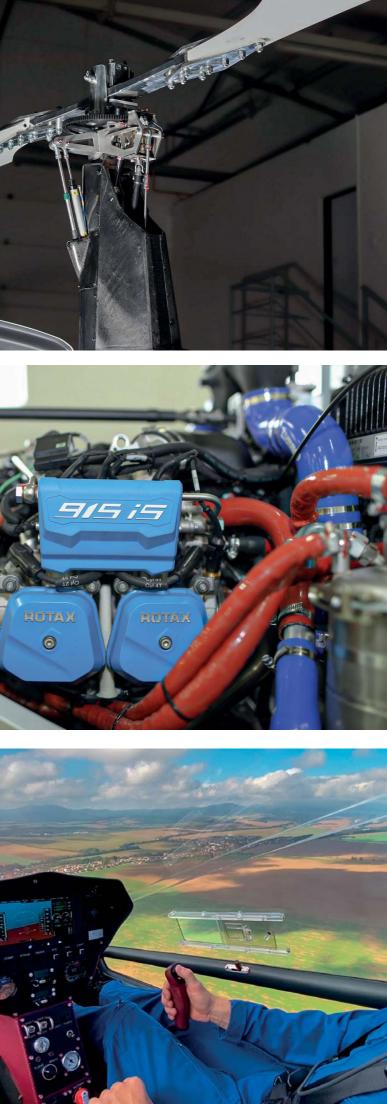

#### CONSTRUCTION

The gyroplane supporting structure is welded from *Chrome molybdenum steel* tubes (25crmo4 NBK), which at a low weight ensure high rigidity and safety of the structure.

#### **TECHNICAL DATA OF GYROPLANE NISUS**

| LENGTH X WIDTH X HEIGHT | 4750 mm x 1680 mm x 2700 mm -<br>cabin width 1300 mm |
|-------------------------|------------------------------------------------------|
| CRUISE SPEED            | 130-160 km/h (70-86 KIAS)                            |
| MAXIMUM SPEED           | 195 km/h (105 KIAS)                                  |
| MINIMUM SPEED           | 30 km/h (16 KIAS)                                    |
| ENGINE                  | Rotax 915IS (141 Hp)                                 |
| ROTOR                   | Gyrotech 8600 mm                                     |
| FUEL TANK CAPACITY      | 92 l (2 x 46 l) or 24 GAL (US)                       |
| FRAME                   | Chrome molybdenum steel tubes                        |
| PROPELLER               | Composite, 3 blade                                   |
| TAKE OFF DISTANCE       | 200 m (656 ft)                                       |
| LANDING DISTANCE        | 150 m (492 ft)                                       |
| TAKE OFF ROLL           | 70-120 m (230-393 ft)                                |
| LANDING ROLL            | 0-20 m (0-60 ft)                                     |