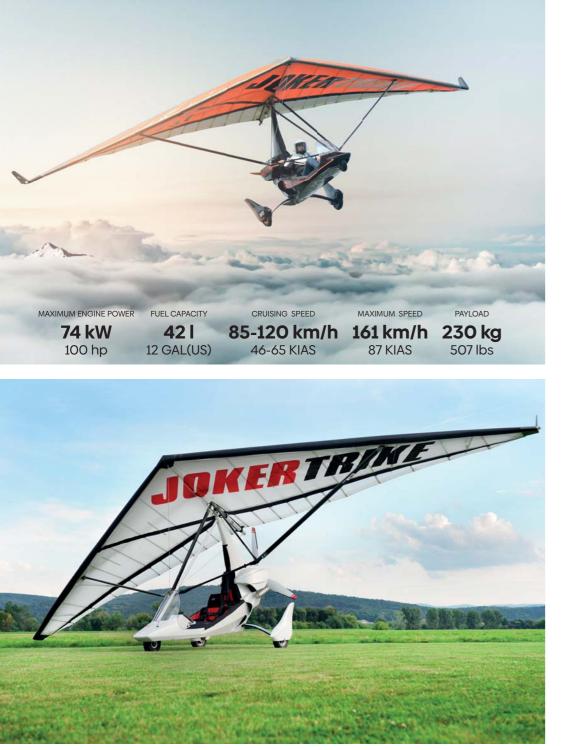

The company provides demanding Slovak and foreign customers with high-quality CNC machining, turning and milling with high precision and quality.

The CNC machining centres are operated by experienced production and technical staff which handle demanding and complicated single-part or series production. In addition to CNC machining, the company JOKERTRIKE also specializes in the development and production of sport flying equipment, such as two-seater engine hang-gliders, single-seater engine hang-gliders, but especially the absolute game changer on the market – the gyroplane NISUS.