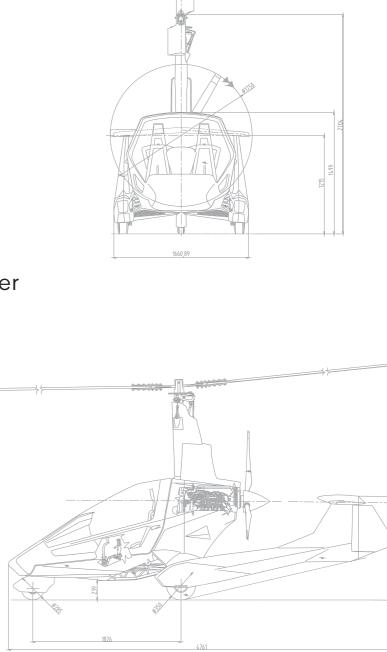

#### **TECHNICAL DATA OF GYROPLANE NISUS**

| LENGTH X WIDTH X HEIGHT | 4750 mm x 1680 mm x 2700 mm -<br>cabin width 1300 mm |
|-------------------------|------------------------------------------------------|
| CRUISE SPEED            | 130-160 km/h (70-86 KIAS)                            |
| MAXIMUM SPEED           | 195 km/h (105 KIAS)                                  |
| MINIMUM SPEED           | 30 km/h (16 KIAS)                                    |
| ENGINE                  | Rotax 915IS (141 Hp)                                 |
| ROTOR                   | Gyrotech 8600 mm                                     |
| FUEL TANK CAPACITY      | 92 l (2 x 46 l) or 24 GAL (US)                       |
| FRAME                   | Chrome molybdenum steel tubes                        |
| PROPELLER               | Composite, 3 blade                                   |
| TAKE OFF DISTANCE       | 200 m (656 ft)                                       |
| LANDING DISTANCE        | 150 m (492 ft)                                       |
| TAKE OFF ROLL           | 70-120 m (230-393 ft)                                |
| LANDING ROLL            | 0-20 m (0-60 ft)                                     |