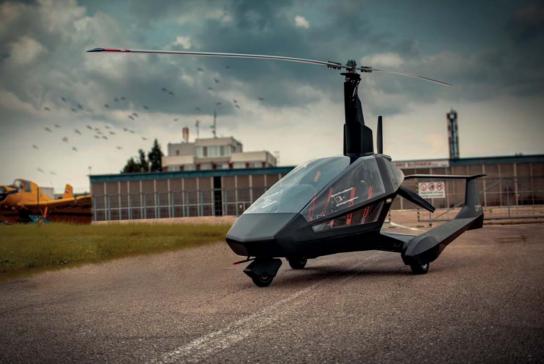

#### CONSTRUCTION

The gyroplane supporting structure is welded from *Chrome molybdenum steel* tubes (25crmo4 NBK), which at a low weight ensure high rigidity and safety of the structure.

#### **TECHNICAL DATA OF GYROPLANE NISUS**

| LENGTH X WIDTH X HEIGHT | 4750 mm x 1680 mm x 2700 mm -<br>cabin width 1300 mm |
|-------------------------|------------------------------------------------------|
| CRUISE SPEED            | 130-160 km/h (70-86 KIAS)                            |
| MAXIMUM SPEED           | 195 km/h (105 KIAS)                                  |
| MINIMUM SPEED           | 30 km/h (16 KIAS)                                    |
| ENGINE                  | Rotax 915IS (141 Hp)                                 |
| ROTOR                   | Gyrotech 8600 mm                                     |
| FUEL TANK CAPACITY      | 92 l (2 x 46 l) or 24 GAL (US)                       |
| FRAME                   | Chrome molybdenum steel tubes                        |
| PROPELLER               | Composite, 3 blade                                   |
| TAKE OFF DISTANCE       | 200 m (656 ft)                                       |
| LANDING DISTANCE        | 150 m (492 ft)                                       |
| TAKE OFF ROLL           | 70-120 m (230-393 ft)                                |
| LANDING ROLL            | 0-20 m (0-60 ft)                                     |