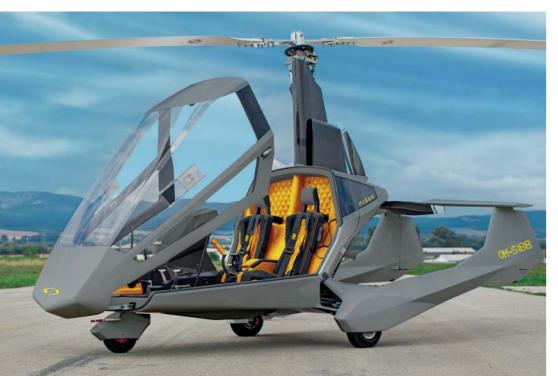

#### CONSTRUCTION

The gyroplane supporting structure is welded from *Chrome molybdenum steel* tubes (25crmo4 NBK), which at a low weight ensure high rigidity and safety of the structure.

#### **TECHNICAL DATA OF GYROPLANE NISUS**

| LENGTH X WIDTH X HEIGHT | 4750 mm x 1680 mm x 2700 mm -<br>cabin width 1300 mm |
|-------------------------|------------------------------------------------------|
| CRUISE SPEED            | 130-160 km/h (70-86 KIAS)                            |
| MAXIMUM SPEED           | 195 km/h (105 KIAS)                                  |
| MINIMUM SPEED           | 30 km/h (16 KIAS)                                    |
| ENGINE                  | Rotax 915IS (141 Hp)                                 |
| ROTOR                   | Gyrotech 8600 mm                                     |
| FUEL TANK CAPACITY      | 92 l (2 x 46 l) or 24 GAL (US)                       |
| FRAME                   | Chrome molybdenum steel tubes                        |
| PROPELLER               | Composite, 3 blade                                   |
| TAKE OFF DISTANCE       | 200 m (656 ft)                                       |
| LANDING DISTANCE        | 150 m (492 ft)                                       |
| TAKE OFF ROLL           | 70-120 m (230-393 ft)                                |
| LANDING ROLL            | 0-20 m (0-60 ft)                                     |

#### **Safety Cage**

Nisus is supported by a full circumferential frame securing higher safety, therefore providing spectacular *panoramic views*. Gyroplane's support frame pressure control system.