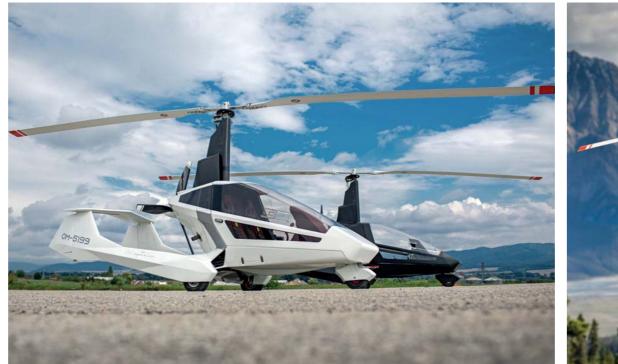

#### CONSTRUCTION

The gyroplane supporting structure is welded from *Chrome molybdenum steel* tubes (25crmo4 NBK), which at a low weight ensure high rigidity and safety of the structure.

#### **Safety Cage**

Nisus is supported by a full circumferential frame securing higher safety, therefore providing spectacular *panoramic views*. Gyroplane's support frame pressure control system.